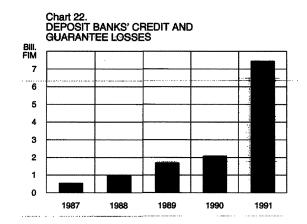

tent, these issues were further stimulated by the attempt of local banks, in particular, to improve their capital adequacy through the issue of subordinated debt instruments. The latter are included in secondary capital for the purpose of capital adequacy calculations.

The release of cash reserve deposits improved the banks' financial position. This was partly reflected in the calmness that prevailed in the money market, with the exception of the closing months of the year when speculation concerning devaluation led to a tightening of banks' liquidity and a sharp increase in issues of bank CDs.

The margin between the average interest rates on banks' sources and uses of markka funds narrowed from the previous year. The squeezing effect of the withholding tax on the margin was especially



apparent in the early part of the year. The interest rate margin widened somewhat in the summer when market rates were at their lowest level. However, the margin narrowed again in the autumn as interest rates were pushed up by speculation concerning devaluation and by the tightening of banks' liquidity (Chart 21).

The difficulties encountered by banks' customers were reflected in increased credit losses, payment disruptions and the growing number of non-performing loans. Despite efforts to rationalize their operations, the banks' results weakened markedly. The prime cause of the poor results was the manyfold increase in credit losses from the previous year (Chart 22). Rapid declines in profitability and in share and real estate prices made it difficult for many banks to meet their capit