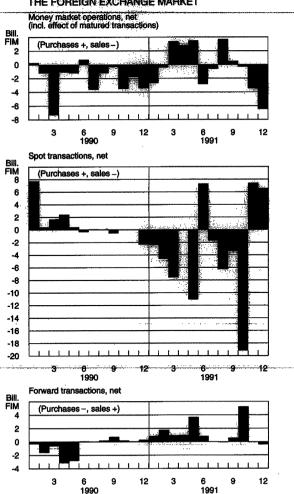

tial between domestic and foreign rates narrowed: three-month HELIBOR and the corresponding ECU interest rate moved to within two

Under current rules, a bank is obliged to pay twice the ordinary call money credit rate whenever the five-day moving average of its call money position is negative.



percentage points of each other in May. The Bank of Finland supported the fall in interest rates and allowed the currency index to weaken by about 2 per cent during May.

#### Markka linked to the ECU

The linking of the Swedish krona to the ECU on May 17 saw a resurgence of restlessness in the foreign exchange market; Finland was expected to follow suit. At the same time, however, there were

Chart 9.
THE BANK OF FINLAND'S MONEY MARKET
OPERATIONS AND INTERVENTION IN
THE FOREIGN EXCHANGE MARKET







1. Banks' call money position at the Bank of Finland, net, billion FIM 2. Overnight rate in the interbank market, %

demands that this measure should be accompanied by a devaluation of the markka for the "last time". The uncertainty caused by expectations of a devaluation pushed interest rates higher and led to an outflow of capital at the turn of the month. In the last two weeks of May, the Bank of Finland sold foreign exchange to the value of over FIM 11 billion in order to prevent a fall in the value of the markka (Chart 9). The currency outflow squeezed the banks' liquidity, and the Bank of Finland only partially offset the squeeze through its money market operations. The interbank overnight rate peaked at over 26 per cent in early June (Chart 10). At the same time, some of the b