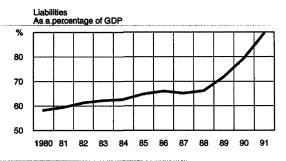

sectors were forced to go out of business. Bankruptcies contributed to the rise in

banks' credit losses while the fall in equity and real estate values weakened banks' capital positions.

Inspite of a drop of almost 10 per cent in real national income, the real disposable income of the household sector (including non-profit institutions) grew by about 1 per cent (Chart 5). Total wage and salary earnings fell by 4 per cent in real terms; entrepreneurial and capital income declined by more than one-tenth. By contrast, income transfers – including pensions – to the household sector grew rapidly. There was a marked fall in the net tax ratio of the household sector; besides the rapid increase in transfers from the public sector, this was due to the postponement of tax refunds – normally







payable in December – until the spring and a lightening in income taxation at the beginning of July.

The uncertain economic conditions led to an increase in household saving in 1991. Though this supported the gradual improvement in the external balance of the economy, it also weakened domestic demand (Chart 5). The rapid accumulation of debt by households during the boom years of the late 1980s had already come to a halt in 1990. Rising unemployment, high interest rates and falling asset values further reduced the willingness of households to incur debt in 1991. The growth in the stock of outstanding consumer credit virtually came to a stop. In contrast, the stock of outstanding housing





#### Net saving As a percentage of net disposable income



### Liabilities As a percentage of n