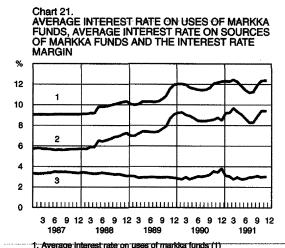

osit Bank Act.



Tax-exempt public issues
 Private placements



- 1. Loans tied to the base rate and fixed-rate loans
- (since May 1990 former only)
  2. Fixed-rate loans
- 3. Loans tied to HELIBOR
- Loans tied to the Bank of Finland's long-term reference rates
   Loans tied to banks' own reference rates and other interest rates
- \* Strike

Most of the new bank loans that were tied to the base rate were administered loans (mainly interest subsidy loans); the amount granted in 1991 was smaller than in the previous year. The most widely used market reference rates were again HELIBOR rates, but the use of long-term reference rates and the banks' own prime rates also increased (Chart 19). However, more than half of the outstanding loans were still tied to the base rate at the end of the





- Average interest rate on uses of markka funds (1)
   Average interest rate on sources of markka funds (2)
- Interest rate margin = (1) (2)

year. Hence, the banks will continue to face a structural interest rate risk for some years to come.

The share of bank funding at market rates of interest increased notably. The most important factor influencing this development was the entry into force of the withholding tax on interest income at the beginning of the year. Particularly in the early part of the year, competition between banks for the exceptionally large amount of funds maturing on tax-exempt accounts raised deposit rates. Deposits tied to the base rate still accounted for nearly 70 per cent of banks' markka deposits at the end of 1991 (Chart 20).

The entry into force of the withh