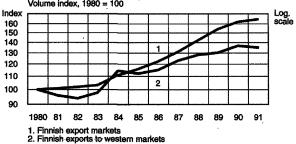

o the decline in national income.1

As a consequence of the termination of the bilateral trading arrangement between Finland and the Soviet Union and the social and economic problems faced by the latter, Finland's exports to the Soviet Union reached only about one-third of their level in the previous year. Total exports by western countries to the Soviet Union fell by a half from the previous year, and so the share of Finnish exports in the Soviet market diminished. The direct impact of the FIM 8.4 billion decline in the value of Finnish exports to the Soviet Union was equivalent to  $1\frac{1}{2}$  per cent of GDP. Only a small part of the capacity

Chart 2.
DOMESTIC AND INTERNATIONAL ECONOMIC DEVELOPMENTS



Finnish export markets and exports to western markets Volume index, 1980 = 100



Inflation
Change in consumer prices from the corresponding month of the previous year, %



<sup>2.</sup> ECU basket countries

Data based on the foreign trade price indices compiled by Statistics Finland (formerly the Central Statistical Office of Finland) and the National Accounts.

freed could be used to increase sales to western markets and at home.

Fiscal policy, which in the 1991 budget had been based on the assumption that the volume of total output would remain unchanged, turned out to be highly expansionary. Total central government expenditure, excluding repayments of central government debt, grew by about 10 per cent in volume.<sup>2</sup> The ordinary budget for 1991 already provided for a sizeable increase in expenditure. In addition, the operation of automatic stabilizers