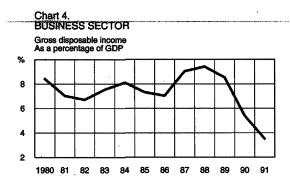

vice sectors were forced to go out of business. Bankruptcies contributed to the rise in

banks' credit losses while the fall in equity and real estate values weakened banks' capital positions.

Inspite of a drop of almost 10 per cent in real national income, the real disposable income of the household sector (including non-profit institutions) grew by about 1 per cent (Chart 5). Total wage and salary earnings fell by 4 per cent in real terms; entrepreneurial and capital income declined by more than one-tenth. By contrast, income transfers – including pensions – to the household sector grew rapidly. There was a marked fall in the net tax ratio of the household sector; besides the rapid increase in transfers from the public sector, this was due to the postponement of tax refunds – normally







payable in December – until the spring and a lightening in income taxation at the beginning of July.

The uncertain economic conditions led to an increase in household saving in 1991. Though this supported the gradual improvement in the external balance of the economy, it also weakened domestic demand (Chart 5). The rapid accumulation of debt by households during the boom years of the late 1980s had already come to a halt in 1990. Rising unemployment, high interest rates and falling asset values further reduced the willingness of households to incur debt in 1991. The growth in the stock of outstanding consumer credit virtually came to a stop. In contrast, the stock of outstanding housing





#### Net saving As a percentage of net disposable income



### Liabilities As a percentage