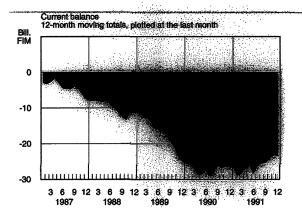

which further undermined confidence in the Finnish economy. To speed up the negotiations, on October 21 the Government-appointed mediator submitted a proposal

to the central organizations of employers and employees for an agreement that aimed at improving the competitiveness of firms by lowering nominal labour costs. The central organizations accepted the proposal but the key trade unions in the export industries took a negative attitude towards the pay cuts. On the other hand, it was estimated in export industry circles that the agreement would not improve price competitiveness enough.

Uncertainty as to the fate of the labour market settlement strengthened expectations of a devaluation and the flow of capital out of the country. Not even a sharp rise in market interest rates could







check the fall in the foreign exchange reserves. On November 14, the Bank's Board of Management allowed the markka to float and on the next day the Government decided, on the basis of a proposal by the Bank of Finland, to devalue the markka by 12.3 per cent.

At the end of November, the labour market organizations agreed on a two-year pay settlement. Under the agreement, there will be no increases in wage rates in the first year. The other key element of the agreement is that, with effect from the beginning of 1993, employees will start paying part of the contributions to compulsory employment pension schemes which at present are paid by employers.

Thanks to falling imports, the improvement in the trade balance, which had started in 1990, continued despite a marked drop in export earnin