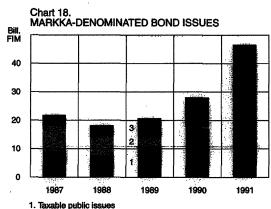

t rates that remained high practically throughout the year caused a further worsening in the banks' financial position and helped speed up structural change in the banking sector. The problems of Skopbank grew so large that the Bank of Finland was obliged to step in and take control of the bank in September in order to maintain the stability of the country's financial system.

The growth of bank lending to the public was unusually small. The banks' combined balance sheet total grew only slightly despite the fact that the devaluation raised the markka values of assets and liabilities denominated in foreign currencies. The balance sheet totals of several banks decreased markedly, thus facilitating their compliance with the tighter capital requirements laid down in the new Deposit Bank Act.



Tax-exempt public issues
 Private placements



- 1. Loans tied to the base rate and fixed-rate loans
- (since May 1990 former only)
  2. Fixed-rate loans
- 3. Loans tied to HELIBOR
- Loans tied to the Bank of Finland's long-term reference rates
   Loans tied to banks' own reference rates and other interest rates
- \* Strike

Most of the new bank loans that were tied to the base rate were administered loans (mainly interest subsidy loans); the amount granted in 1991 was smaller than in the previous year. The most widely used market reference rates were again HELIBOR rates, but the use of long-term reference rates and the banks' own prime rates also increased (Chart 19). However, more than half of the outstanding loans were still tied to the base rate at the end of the





- Average inte