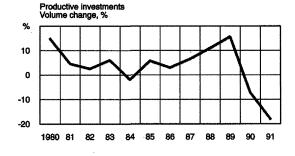

ce sectors were forced to go out of business. Bankruptcies contributed to the rise in

banks' credit losses while the fall in equity and real estate values weakened banks' capital positions.

Inspite of a drop of almost 10 per cent in real national income, the real disposable income of the household sector (including non-profit institutions) grew by about 1 per cent (Chart 5). Total wage and salary earnings fell by 4 per cent in real terms; entrepreneurial and capital income declined by more than one-tenth. By contrast, income transfers – including pensions – to the household sector grew rapidly. There was a marked fall in the net tax ratio of the household sector; besides the rapid increase in transfers from the public sector, this was due to the postponement of tax refunds – normally







payable in December – until the spring and a lightening in income taxation at the beginning of July.

The uncertain economic conditions led to an increase in household saving in 1991. Though this supported the gradual improvement in the external balance of the economy, it also weakened domestic demand (Chart 5). The rapid accumulation of debt by households during the boom years of the late 1980s had already come to a halt in 1990. Rising unemployment, high interest rates and falling asset values further reduced the willingness of households to incur debt in 1991. The growth in the stock of outstanding consumer credit virtually came to a stop. In contrast, the stock of outstanding housing





#### Net saving As a percentage of net disposable income



### Liabilities As a percentage of