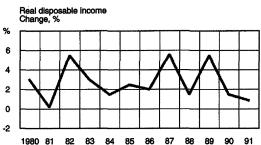

transfers from the public sector, this was due to the postponement of tax refunds – normally







payable in December – until the spring and a lightening in income taxation at the beginning of July.

The uncertain economic conditions led to an increase in household saving in 1991. Though this supported the gradual improvement in the external balance of the economy, it also weakened domestic demand (Chart 5). The rapid accumulation of debt by households during the boom years of the late 1980s had already come to a halt in 1990. Rising unemployment, high interest rates and falling asset values further reduced the willingness of households to incur debt in 1991. The growth in the stock of outstanding consumer credit virtually came to a stop. In contrast, the stock of outstanding housing





#### Net saving As a percentage of net disposable income



### Liabilities As a percentage of net disposable income



loans grew to some extent as a result of increased financing of housing by the central government.

Despite the slight rise in households' real disposable income, the volume of private consumption decreased by more than 4 per cent. As the emphasis in household saving was on bank deposits and bonds, this also exacerbated the recession in the housing market. Nearly one-quarter fewer new dwellings were completed than in 1990. Though the number of unsold dwellings fell slightly in the second half of 1991, it remained very high. Housing starts were down about 30 per cent from 1990. The downward trend in dwelling prices continued. In September 1991, prices of old dwellings we