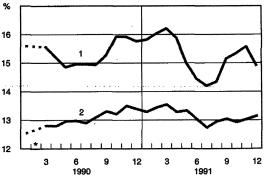

dity is quickly reflected in the desired manner in the interbank overnight rate. However, the problem with the facility is that it tends to amplify fluctuations in short-term interest rates. At the beginning of the year, the Bank of Finland extended the range of instruments it uses in its money market operations with the banks to include repurchase agreements ('repos') in addition to the bank CDs used hitherto.

In a repo deal, a bank entitled to central bank financing sells securities from its own portfolio to the Bank of Finland for a fixed period of time in order to obtain financing. At the time the deal is en-



Rate of interest on new markka loans
 Rate of interest on new markka loans less change in consumer prices

\* Strike

Chart 16.
RATES OF INTEREST ON BANK LOANS
TO HOUSEHOLDS



New consumer credits
 New housing loans

\* Strike

21

tered into, the parties agree on the repurchase date and price. The inclusion of repos partly reflects the Bank of Finland's desire to limit the risk associated with central bank financing. Repo transactions have been used mainly to smooth out wide fluctuations in liquidity.

The Bank of Finland approved as underlying securities for repo transactions markka-denominated instruments issued by the central government (Treasury notes and bills, government bonds) as well as markka-denominated CDs and bonds issued by banks entitled to central bank financing. At the discretion of the Bank of Finland, other markka-denominated CDs were also acceptable for this purpose. Bank CDs nevertheless accounted for the bulk of the underlying debt instru