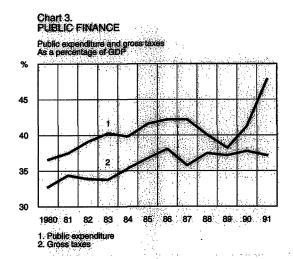

used to increase sales to western markets and at home.

Fiscal policy, which in the 1991 budget had been based on the assumption that the volume of total output would remain unchanged, turned out to be highly expansionary. Total central government expenditure, excluding repayments of central government debt, grew by about 10 per cent in volume.<sup>2</sup> The ordinary budget for 1991 already provided for a sizeable increase in expenditure. In addition, the operation of automatic stabilizers swelled employment-related expenditure, in particular. The cuts made in private employers' social security contribution rates with the aim of supporting activity in the business sector entailed a substantial

<sup>&</sup>lt;sup>2</sup> This estimate takes into account changes in budgetary procedure.





increase in central government transfers to the Social Insurance Institution.

As a result of the simultaneous downturn in private sector output and the rapid rise in public expenditure, the share of public expenditure in GDP increased to 48 per cent. By contrast, the tax base – taxable income plus those demand components affecting the yield from indirect taxes – narrowed even in nominal terms, and the tax revenue of the general government sector decreased. The ratio of gross taxes to GDP was about 37 per cent, ie slightly lower than in 1990 (Chart 3).

Measured in terms of the net financing requirement, the central government budget deficit amounted to about FIM 30 billion, or almost 6 per cent of GDP; the deficit before financial transactions was about 4 per cent. The deterioration i