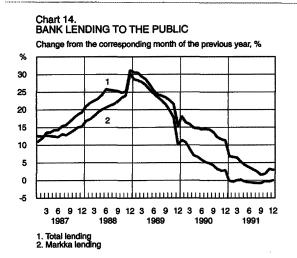

further debt, and demand for credit was slack. Furthermore, banks tightened their collateral requirements in the face of increasing credit risk and declining collateral values, which reduced the availability of credit. The twelve-month growth rate of total bank lending, which had been some 10 per cent at the end 1990, had slowed to virtually zero by the end of 1991. The outstanding amount of markka bank loans remained unchanged during the year (Chart 14).

New housing loans amounted to some 15 per cent less than in the previous year. Likewise, the amount of new consumer credits was smaller than in 1990. The deregulation of borrowing abroad by households at the beginning of October did not affect borrowing abroad to any significant extent. This was partly due to expectations regarding de-



valuation and partly to the relatively high transaction costs connected with raising foreign loans.

Companies raised new markka loans in almost the same amount as in the previous year. In contrast to the previous year, companies' outstanding foreign currency loans started to decline at the beginning of the autumn because of expectations of a devaluation. However, at the end of the year, the outstanding amount of foreign currency loans raised through banks, FIM 115 billion, was FIM 10 billion more than one year earlier, largely because of the devaluation.

The average rate of interest on all new markka loans raised in 1991 remained at the previous year's level (Chart 15). The average rates on new housing loans and consumer credits were virtually unchanged (Chart 16). The average interest