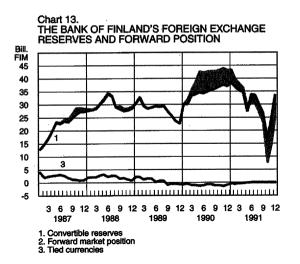

| 3 283   | 6 522  | 2615   | 5 822  | 7 791   | 22 751  |



Portfolio investment accounted for the bulk of capital imports (Table). Most of it took the form of sales abroad of foreign currency bonds by Finnish borrowers. In net terms, portfolio investment accounted for FIM 35.5 billion of capital imports in the course of the year. The high level of domestic interest rates increased the volume of foreign investment in markka assets right up until the autumn. After the devaluation, foreign investors reduced their markka investments. In the course of the year, markka-denominated bonds were sold abroad to a net value of some FIM 12 billion, and at the end of the year foreigners held FIM 19 billion worth of such bonds. In 1991, foreign investors purchased FIM 12 billion worth of government bonds, of which one-third were denominated in markkaa.

A subs