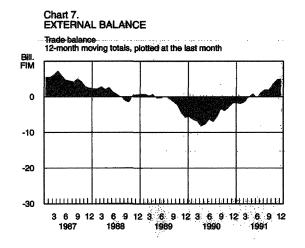

, which further undermined confidence in the Finnish economy. To speed up the negotiations, on October 21 the Government-appointed mediator submitted a proposal

to the central organizations of employers and employees for an agreement that aimed at improving the competitiveness of firms by lowering nominal labour costs. The central organizations accepted the proposal but the key trade unions in the export industries took a negative attitude towards the pay cuts. On the other hand, it was estimated in export industry circles that the agreement would not improve price competitiveness enough.

Uncertainty as to the fate of the labour market settlement strengthened expectations of a devaluation and the flow of capital out of the country. Not even a sharp rise in market interest rates could







check the fall in the foreign exchange reserves. On November 14, the Bank's Board of Management allowed the markka to float and on the next day the Government decided, on the basis of a proposal by the Bank of Finland, to devalue the markka by 12.3 per cent.

At the end of November, the labour market organizations agreed on a two-year pay settlement. Under the agreement, there will be no increases in wage rates in the first year. The other key element of the agreement is that, with effect from the beginning of 1993, employees will start paying part of the contributions to compulsory employment pension schemes which at present are paid by employers.

Thanks to falling imports, the improvement in the trade balance, which had started in 1990, continued despite a marked drop in export earn