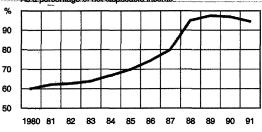

– until the spring and a lightening in income taxation at the beginning of July.

The uncertain economic conditions led to an increase in household saving in 1991. Though this supported the gradual improvement in the external balance of the economy, it also weakened domestic demand (Chart 5). The rapid accumulation of debt by households during the boom years of the late 1980s had already come to a halt in 1990. Rising unemployment, high interest rates and falling asset values further reduced the willingness of households to incur debt in 1991. The growth in the stock of outstanding consumer credit virtually came to a stop. In contrast, the stock of outstanding housing





#### Net saving As a percentage of net disposable income



### Liabilities As a percentage of net disposable income



loans grew to some extent as a result of increased financing of housing by the central government.

Despite the slight rise in households' real disposable income, the volume of private consumption decreased by more than 4 per cent. As the emphasis in household saving was on bank deposits and bonds, this also exacerbated the recession in the housing market. Nearly one-quarter fewer new dwellings were completed than in 1990. Though the number of unsold dwellings fell slightly in the second half of 1991, it remained very high. Housing starts were down about 30 per cent from 1990. The downward trend in dwelling prices continued. In September 1991, prices of old dwellings were 15 per cent lower than a year earlier for the country as a whole. Prices also started to fall in housing production i