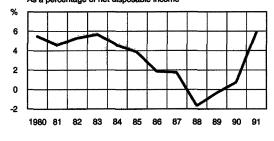

nement of tax refunds – normally







payable in December – until the spring and a lightening in income taxation at the beginning of July.

The uncertain economic conditions led to an increase in household saving in 1991. Though this supported the gradual improvement in the external balance of the economy, it also weakened domestic demand (Chart 5). The rapid accumulation of debt by households during the boom years of the late 1980s had already come to a halt in 1990. Rising unemployment, high interest rates and falling asset values further reduced the willingness of households to incur debt in 1991. The growth in the stock of outstanding consumer credit virtually came to a stop. In contrast, the stock of outstanding housing





#### Net saving As a percentage of net disposable income



### Liabilities As a percentage of net disposable income



loans grew to some extent as a result of increased financing of housing by the central government.

Despite the slight rise in households' real disposable income, the volume of private consumption decreased by more than 4 per cent. As the emphasis in household saving was on bank deposits and bonds, this also exacerbated the recession in the housing market. Nearly one-quarter fewer new dwellings were completed than in 1990. Though the number of unsold dwellings fell slightly in the second half of 1991, it remained very high. Housing starts were down about 30 per cent from 1990. The downward trend in dwelling prices continued. In September 1991, prices of old dwellings were 15 per cent lower than a year earlier for the country as