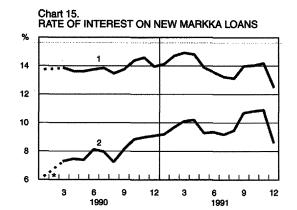

the year in the Bank of Finland's arrangements for undertaking money market operations. Experience gained with the call money facility showed that the tightening of banks' liquidity is quickly reflected in the desired manner in the interbank overnight rate. However, the problem with the facility is that it tends to amplify fluctuations in short-term interest rates. At the beginning of the year, the Bank of Finland extended the range of instruments it uses in its money market operations with the banks to include repurchase agreements ('repos') in addition to the bank CDs used hitherto.

In a repo deal, a bank entitled to central bank financing sells securities from its own portfolio to the Bank of Finland for a fixed period of time in order to obtain financing. At the time the deal is en-



Rate of interest on new markka loans
 Rate of interest on new markka loans less change in consumer prices

\* Strike

Chart 16.
RATES OF INTEREST ON BANK LOANS
TO HOUSEHOLDS



New consumer credits
 New housing loans

\* Strike

21

tered into, the parties agree on the repurchase date and price. The inclusion of repos partly reflects the Bank of Finland's desire to limit the risk associated with central bank financing. Repo transactions have been used mainly to smooth out wide fluctuations in liquidity.

The Bank of Finland approved as underlying securities for repo transactions markka-denominated instruments issued by the central government (Treasury notes and bills, government bonds) as well as markka-denominated CDs and bonds issued by banks entitled to central bank financing. At the