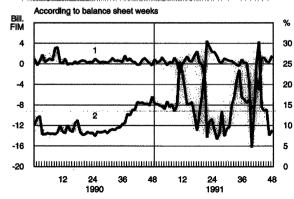

between domestic and foreign rates narrowed: three-month HELIBOR and the corresponding ECU interest rate moved to within two

Under current rules, a bank is obliged to pay twice the ordinary call money credit rate whenever the five-day moving average of its call money position is negative.



percentage points of each other in May. The Bank of Finland supported the fall in interest rates and allowed the currency index to weaken by about 2 per cent during May.

#### Markka linked to the ECU

The linking of the Swedish krona to the ECU on May 17 saw a resurgence of restlessness in the foreign exchange market; Finland was expected to follow suit. At the same time, however, there were

Chart 9.
THE BANK OF FINLAND'S MONEY MARKET
OPERATIONS AND INTERVENTION IN
THE FOREIGN EXCHANGE MARKET







1. Banks' call money position at the Bank of Finland, net, billion FIM 2. Overnight rate in the interbank market, %

demands that this measure should be accompanied by a devaluation of the markka for the "last time". The uncertainty caused by expectations of a devaluation pushed interest rates higher and led to an outflow of capital at the turn of the month. In the last two weeks of May, the Bank of Finland sold foreign exchange to the value of over FIM 11 billion in order to prevent a fall in the value of the markka (Chart 9). The currency outflow squeezed the banks' liquidity, and the Bank of Finland only partially offset the squeeze through its money market operations. The interbank overnight rate peaked at over 26 per cent in early June (Chart 10). At the same time, some of the banks