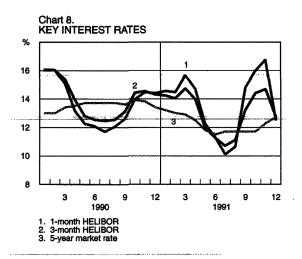

Finland reached almost FIM 3 billion at their peak. As a result, the rate of interest paid by some banks to the Bank of Finland on their call money credit rose to 30 per cent.<sup>1</sup>

The new Government, led by Prime Minister Esko Aho, was appointed on April 26. The Government stated in its programme that a stable markka was one of its key economic policy objectives. This had a soothing effect on the financial markets, and short-term interest rates fell markedly in April and May. The differential between domestic and foreign rates narrowed: three-month HELIBOR and the corresponding ECU interest rate moved to within two

Under current rules, a bank is obliged to pay twice the ordinary call money credit rate whenever the five-day moving average of its call money position is negative.



percentage points of each other in May. The Bank of Finland supported the fall in interest rates and allowed the currency index to weaken by about 2 per cent during May.

#### Markka linked to the ECU

The linking of the Swedish krona to the ECU on May 17 saw a resurgence of restlessness in the foreign exchange market; Finland was expected to follow suit. At the same time, however, there were

Chart 9.
THE BANK OF FINLAND'S MONEY MARKET
OPERATIONS AND INTERVENTION IN
THE FOREIGN EXCHANGE MARKET







1. Banks' call money position at the Bank of Finland, net, billion FIM 2. Overnight rate in the interbank market, %

demands that this measure should be accompanied by a devaluation of the markka for the "last time". The uncertainty caused by expectations of a devaluation pushed interest ra