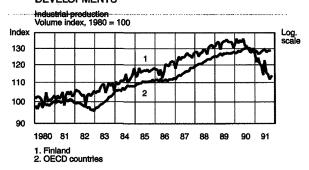

ually unchanged, and so the deterioration in the terms of trade also contributed to the decline in national income.1

As a consequence of the termination of the bilateral trading arrangement between Finland and the Soviet Union and the social and economic problems faced by the latter, Finland's exports to the Soviet Union reached only about one-third of their level in the previous year. Total exports by western countries to the Soviet Union fell by a half from the previous year, and so the share of Finnish exports in the Soviet market diminished. The direct impact of the FIM 8.4 billion decline in the value of Finnish exports to the Soviet Union was equivalent to  $1\frac{1}{2}$  per cent of GDP. Only a small part of the capacity

Chart 2.
DOMESTIC AND INTERNATIONAL ECONOMIC DEVELOPMENTS



Finnish export markets and exports to western markets Volume index, 1980 = 100



Inflation
Change in consumer prices from the corresponding month of the previous year, %



<sup>2.</sup> ECU basket countries

Data based on the foreign trade price indices compiled by Statistics Finland (formerly the Central Statistical Office of Finland) and the National Accounts.

freed could be used to increase sales to western markets and at home.

Fiscal policy, which in the 1991 budget had been based on the assumption that the volume of total output would remain unchanged, turned out to be highly expansionary. Total central government expenditure, excluding repayments of central government debt, grew by about 10 per cent in volume.<sup>2</sup> The ordinary budget for 1991 already provided for a size