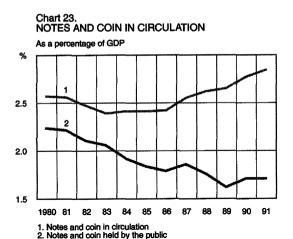

----------|---------------------------|--|
|                                                | FIM million               |               |                           |  |
| Gold                                           | 2 180                     | +0            | 2 180                     |  |
| Special drawing rights                         | 791                       | +141          | 932                       |  |
| IMF reserve tranche<br>Convertible currencies, | 783                       | +353          | 1 136                     |  |
| net                                            | 33 451                    | <b>-4</b> 115 | 29 336                    |  |
| Total                                          | 37 205                    | -3 621        | 33 583                    |  |



# COMPILATION OF BALANCE OF PAYMENTS STATISTICS REVISED

The construction of a new data collection system for use in compiling balance of payments statistics, under way since 1990, was completed with the introduction of a survey covering foreign financial assets and liabilities in early 1991. As in most other Western European countries, the compilation of balance of payments statistics in Finland is now based on comprehensive monitoring of foreign payments complemented by surveys by which data are collected on foreign assets and liabilities and securities transactions.

The monthly survey on foreign assets and liabilities covers the financial institutions and more than a hundred companies engaged in industry and trade as well as a number of local authorities. The companies included in th