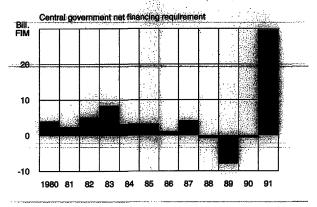

sed to increase sales to western markets and at home.

Fiscal policy, which in the 1991 budget had been based on the assumption that the volume of total output would remain unchanged, turned out to be highly expansionary. Total central government expenditure, excluding repayments of central government debt, grew by about 10 per cent in volume.<sup>2</sup> The ordinary budget for 1991 already provided for a sizeable increase in expenditure. In addition, the operation of automatic stabilizers swelled employment-related expenditure, in particular. The cuts made in private employers' social security contribution rates with the aim of supporting activity in the business sector entailed a substantial

<sup>&</sup>lt;sup>2</sup> This estimate takes into account changes in budgetary procedure.





increase in central government transfers to the Social Insurance Institution.

As a result of the simultaneous downturn in private sector output and the rapid rise in public expenditure, the share of public expenditure in GDP increased to 48 per cent. By contrast, the tax base – taxable income plus those demand components affecting the yield from indirect taxes – narrowed even in nominal terms, and the tax revenue of the general government sector decreased. The ratio of gross taxes to GDP was about 37 per cent, ie slightly lower than in 1990 (Chart 3).

Measured in terms of the net financing requirement, the central government budget deficit amounted to about FIM 30 billion, or almost 6 per cent of GDP; the deficit before financial transactions was about 4 per cent. The deterioration in