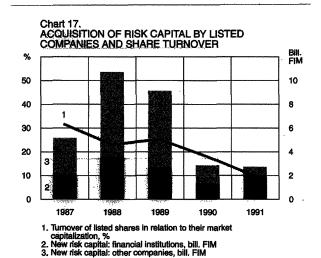

nts. A large share of the repos were of one-month maturity. At the end of the year, the Bank of Finland held repos worth FIM 2 725 million and CDs worth FIM 9 157 million.

#### Flexible base rate considered

The base rate was kept unchanged at 8.5 per cent throughout 1991. Although the significance of the base rate as an instrument of monetary policy has declined over the years, it is still widely used as a reference rate for deposits and loans. The gap between the base rate and market rates remained large throughout the year. The Parliamentary Supervisory Board held several discussions at its meetings on the problems caused by the rigidity of the base rate and on alternative arrangements that would increase the rate's flexibility. No decisions on changing the system were made, however.



#### FINANCIAL MARKETS

# Bond market dominated capital market activity

For the second year running, listed companies did not make a single rights issue. Because of high interest rates and heavy losses recorded by listed companies, share prices fell sharply during the year, but they turned upward right at the end of the year. Turnover on the stock exchange again declined markedly from the previous year (Chart 17) and several companies were removed from the stock exchange list.

As in the previous year, activity in the capital markets focused on bonds, whose attractiveness to households, in particular, was enhanced by the 10 per cent (final) withholding tax on interest income that came into effect at the beginning of the year. The weakened financial position of the central government led