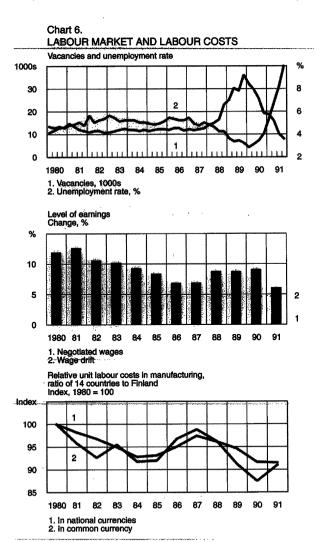

mn, which further undermined confidence in the Finnish economy. To speed up the negotiations, on October 21 the Government-appointed mediator submitted a proposal

to the central organizations of employers and employees for an agreement that aimed at improving the competitiveness of firms by lowering nominal labour costs. The central organizations accepted the proposal but the key trade unions in the export industries took a negative attitude towards the pay cuts. On the other hand, it was estimated in export industry circles that the agreement would not improve price competitiveness enough.

Uncertainty as to the fate of the labour market settlement strengthened expectations of a devaluation and the flow of capital out of the country. Not even a sharp rise in market interest rates could







check the fall in the foreign exchange reserves. On November 14, the Bank's Board of Management allowed the markka to float and on the next day the Government decided, on the basis of a proposal by the Bank of Finland, to devalue the markka by 12.3 per cent.

At the end of November, the labour market organizations agreed on a two-year pay settlement. Under the agreement, there will be no increases in wage rates in the first year. The other key element of the agreement is that, with effect from the beginning of 1993, employees will start paying part of the contributions to compulsory employment pension schemes which at present are paid by employers.

Thanks to falling imports, the improvement in the trade balance, which had started in 1990, continued despite a marked drop in export ea