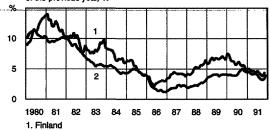

ding arrangement between Finland and the Soviet Union and the social and economic problems faced by the latter, Finland's exports to the Soviet Union reached only about one-third of their level in the previous year. Total exports by western countries to the Soviet Union fell by a half from the previous year, and so the share of Finnish exports in the Soviet market diminished. The direct impact of the FIM 8.4 billion decline in the value of Finnish exports to the Soviet Union was equivalent to  $1\frac{1}{2}$  per cent of GDP. Only a small part of the capacity

Chart 2.
DOMESTIC AND INTERNATIONAL ECONOMIC DEVELOPMENTS



Finnish export markets and exports to western markets Volume index, 1980 = 100



Inflation
Change in consumer prices from the corresponding month of the previous year, %



<sup>2.</sup> ECU basket countries

Data based on the foreign trade price indices compiled by Statistics Finland (formerly the Central Statistical Office of Finland) and the National Accounts.

freed could be used to increase sales to western markets and at home.

Fiscal policy, which in the 1991 budget had been based on the assumption that the volume of total output would remain unchanged, turned out to be highly expansionary. Total central government expenditure, excluding repayments of central government debt, grew by about 10 per cent in volume.<sup>2</sup> The ordinary budget for 1991 already provided for a sizeable increase in expenditure. In addition, the operation of automatic stabilizers swelled employment-related expenditure, in particular. The cuts made in private employers' s