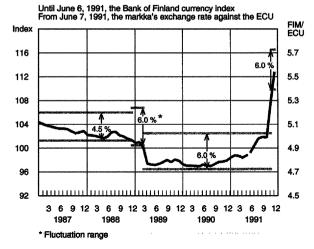

e stayed close to one percentage point. In July and August, the markka's exchange rate against the ECU was allowed to weaken to close to the upper limit of the band (Chart 11).

#### Markka devalued

From the point of view of market reactions, it was important that the budget proposal for 1992 include measures that would support the stable exchange rate policy. The Government announced that its aim was to limit the real growth of the budget to zero, and to achieve this it proposed the enactment of some 40 "savings laws" providing for cuts in expenditure. Parliamentary approval would also have required support from the opposition. However, the budget proposal evoked heavy criticism. Industry expressed the view that the measures designed to strengthen competitiveness were inadequate. Em-





ployee organizations, for their part, were dissatisfied with the proposed cuts in transfer payments.

As, moreover, the negotiations begun in August on the 1992 incomes agreement appeared to be deadlocked, pressures against the markka started to mount again. Interest rates resumed their rise and the gap between domestic and foreign rates grew by some three percentage points to more than four points by the end of September (Chart 12).

The loss of confidence in the stability of the markka was most clearly evident in the behaviour of Finnish companies. In the course of August and September, domestic companies purchased over FIM 20 billion worth of foreign currency, in net terms, from the banks. Foreign investors, in contrast, increased their markka claims, and thus took advantage of the hi